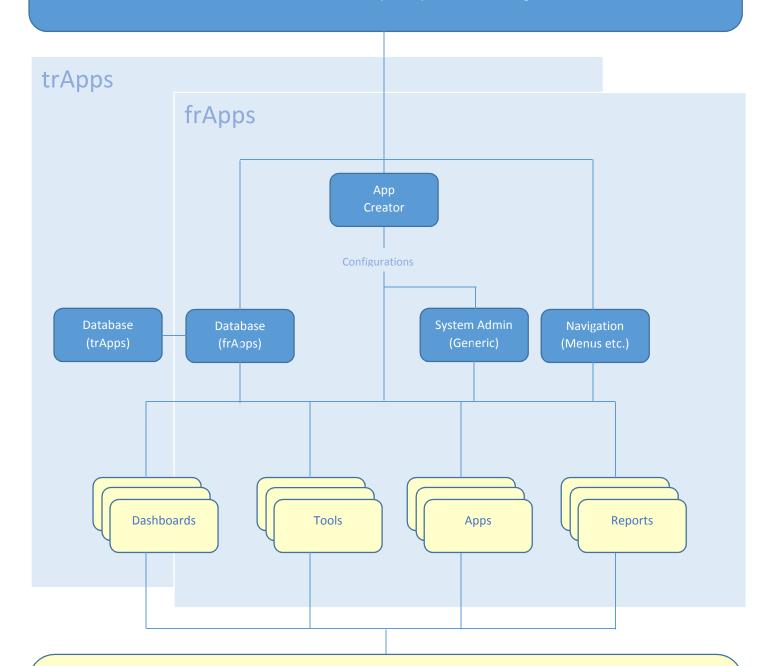

## **Development Specs**

App Creator is heavily featured with everything a Dashboard, Tool, App, Report or any other configuration of App Creator you should ever need. Or if it doesn't, we'll build it in as part of your licence, as long as there is a market for it.

## **Functional Specs**

App Creator can be configured to almost any functional spec you can think of (a new design, or maybe even some standalone template you have been using for years, and you want to retain for your users to minimise change): a dashboard, a tool, an app, a report, anything\*.